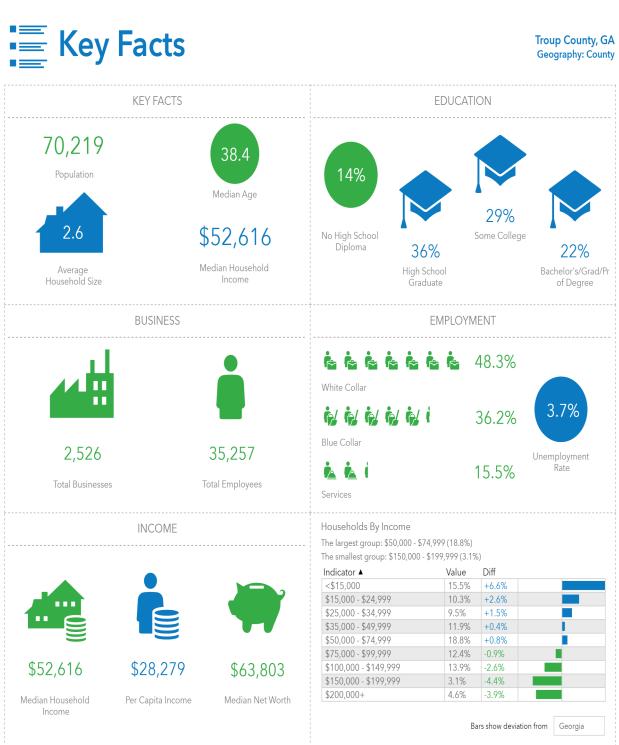

#### Key Facts

Troup County, GA Troup County, GA (13285) Geography: County Prepared by Esri

This infographic contains data provided by Esri, Esri-Data Axle. The vintage of the data is 2022, 2027.

Source: This infographic contains data provided by Esri, Esri-Data Axle. The vintage of the data is 2022, 2027.