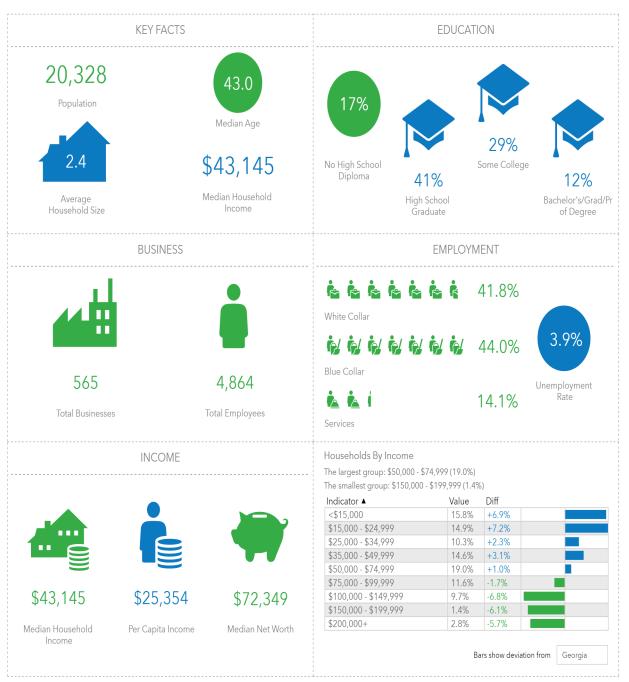

#### **Key Facts**

Meriwether County, GA Meriwether County, GA (13199) Geography: County Prepared by Esri

Meriwether County, GA Geography: County