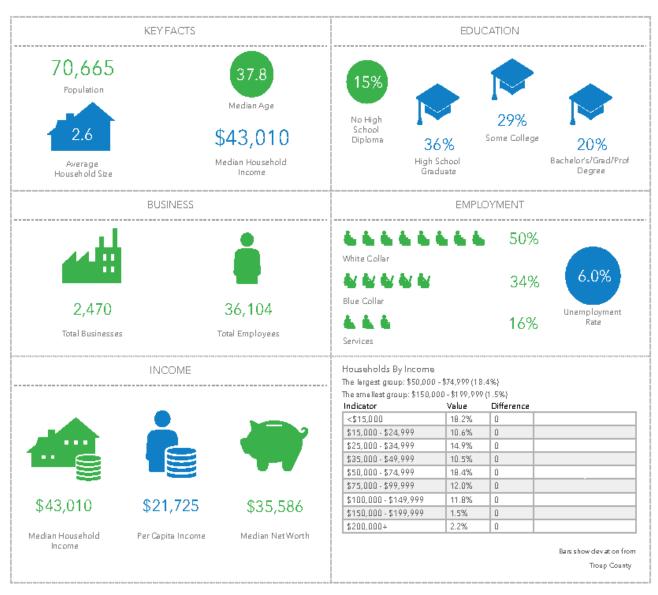

#### Key Facts

Troup County, GA Troup County, GA (13285) Geography: County

Prepared by Esri

Source: This infographic contains data provided by Esri, Esri and Infogroup. The vintage of the data is 2019.

Additional data available at: www.threeriversdata.com