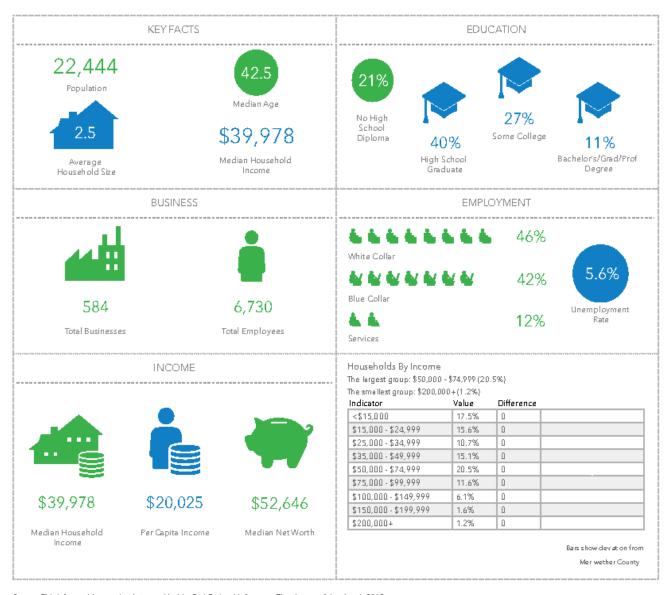

### Key Facts

Meriwether County, GA Meriwether County, GA(13199)

Geography: County

Prepared by Esri

Source: This infographic contains data provided by Esri, Esri and Infogroup. The vintage of the data is 2019.