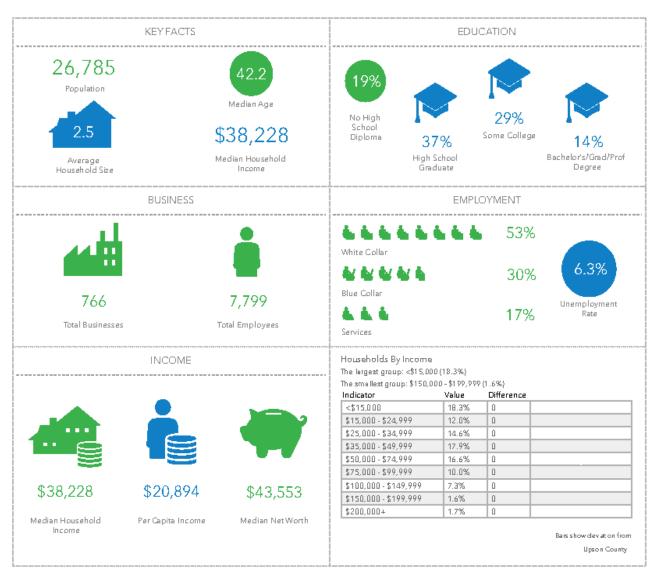

#### Key Facts

Upson County, GA Upson County, GA(13293) Geography: County

Prepared by Esri

Source: This infographic contains data provided by Esri, Esri and Infogroup. The vintage of the data is 2019.

Additional data available at: www.threeriversdata.com