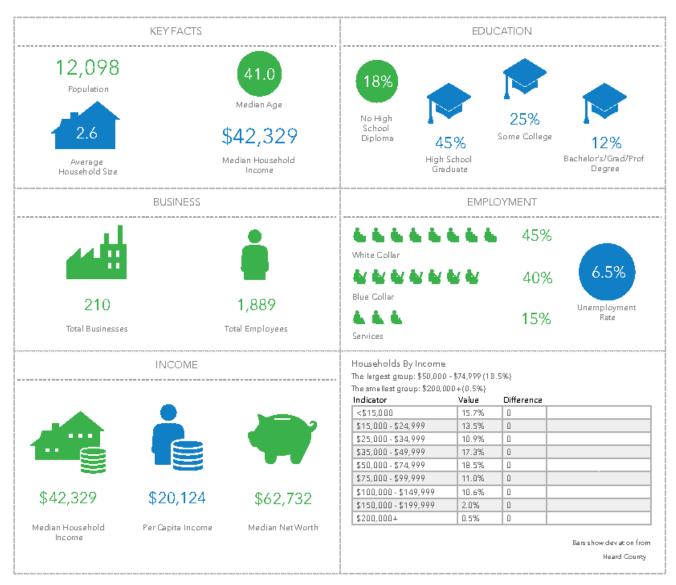

#### Key Facts

Heard County, GA Heard County, GA (13149) Geography: County Prepared by Esri

Source: This infographic contains data provided by Esri, Esri and Infogroup. The vintage of the data is 2019.

Additional data available at: www.threeriversdata.com